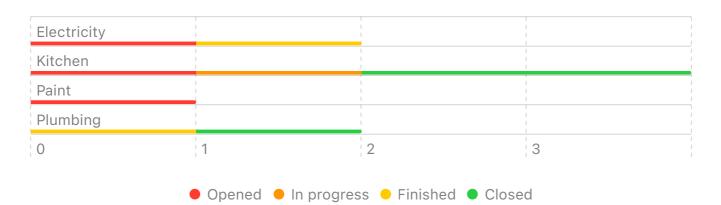

# Distribution by package

### Kitchen

## Plumbing

1 + 13/9/24

✓ 13/9/24

No deadline

Not validated

Prepare bathroom estimate

# Electricity

10 + 17/9/24

### **Kitchen**

| 5    | + 13/9/24                               | ▶ 13/9/24 | <b>23/9/24</b> | Not validated |  |  |  |  |  |  |
|------|-----------------------------------------|-----------|----------------|---------------|--|--|--|--|--|--|
| Kitc | Kitchen has to be fitted before 9/23/24 |           |                |               |  |  |  |  |  |  |
|      | 17/9/24                                 |           |                |               |  |  |  |  |  |  |

# Plumbing

17/9/24

17/9/24

# Kitchen

| 6    | + 13/9/24             | ● 13/9/24 | No deadline |  |
|------|-----------------------|-----------|-------------|--|
| Elec | ctric hob not working |           |             |  |
|      | 1<br>179/24           |           |             |  |
|      |                       |           |             |  |
|      |                       |           |             |  |

### Paint

8 • 17/9/24 • 17/9/24 INo deadline Not validated