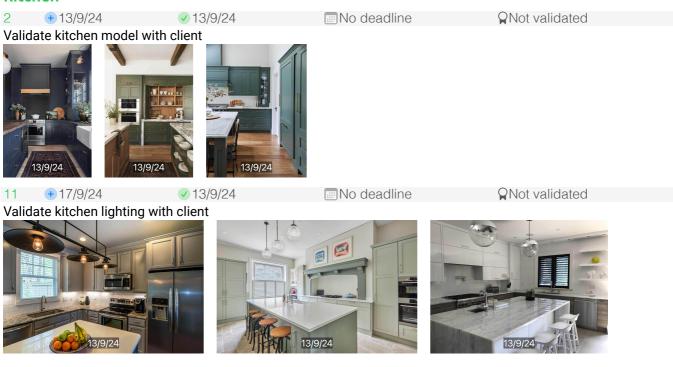

|
| Packages            | - <mark>Electricity</mark><br>- Kitchen<br>- Paint<br>- Plumbing                                                                                                                                 |
| Stakeholders        | <ul> <li>Electricity company Lastname Firstname</li> <li>Kitchen company Lastname Firstname</li> <li>Painting company Lastname Firstname</li> <li>Plumbing company Lastname Firstname</li> </ul> |
| Annotated documents | - Drawing 1 (Project preparation)<br>- Drawing 1 (Project supervision)<br>- Drawing 1 (Project handover)                                                                                         |

Global statistics



# Distribution by package





### Kitchen



## Plumbing

1 + 13/9/24

✓ 13/9/24

No deadline

Not validated

Prepare bathroom estimate



# Electricity

10 + 17/9/24



### **Kitchen**

| 5    | + 13/9/24                               | ▶ 13/9/24 | <b>23/9/24</b> | Not validated |  |  |  |  |  |  |
|------|-----------------------------------------|-----------|----------------|---------------|--|--|--|--|--|--|
| Kitc | Kitchen has to be fitted before 9/23/24 |           |                |               |  |  |  |  |  |  |
|      | 17/9/24                                 |           |                |               |  |  |  |  |  |  |

# Plumbing

17/9/24



17/9/24



### Drawing: Drawing 1 - Follow-up: Project handover



# Kitchen

| 6    | + 13/9/24             | ● 13/9/24 | No deadline |  |
|------|-----------------------|----