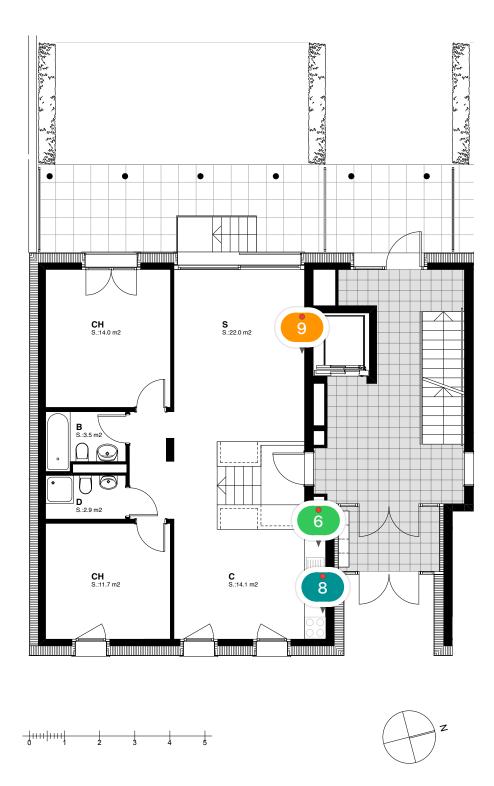

handover)                                                                                         |

Global statistics



# Distribution by package





### Kitchen



## Plumbing

1 + 13/9/24

✓ 13/9/24

No deadline

Not validated

Prepare bathroom estimate



# Electricity

10 + 17/9/24



### **Kitchen**

| 5    | + 13/9/24                               | ▶ 13/9/24 | <b>23/9/24</b> | Not validated |  |  |  |  |  |  |
|------|-----------------------------------------|-----------|----------------|---------------|--|--|--|--|--|--|
| Kitc | Kitchen has to be fitted before 9/23/24 |           |                |               |  |  |  |  |  |  |
|      | 17/9/24                                 |           |                |               |  |  |  |  |  |  |

# Plumbing

17/9/24



17/9/24



### Drawing: Drawing 1 - Follow-up: Project handover



# Kitchen

| 6    | + 13/9/24             | ● 13/9/24 | No deadline |  |
|------|-----------------------|-----------|-------------|--|
| Elec | ctric hob not working |           |             |  |
|      | 1<br>179/24           |           |             |  |
|      |                       |           |             |  |
|      |                       |           |             |  |

### Paint

8 • 17/9/24 • 17/9/24 INo deadline Not validated



#### Electricity company Lastname Firstname

Lastname First Phone : Cellular : Email : Packages :

#### Kitchen company

Lastname Firstname Phone : Cellular : Email : Packages :

#### Painting company Lastname Firstname

Phone : Cellular : Email : Packages :

#### Plumbing company

Lastname Fir