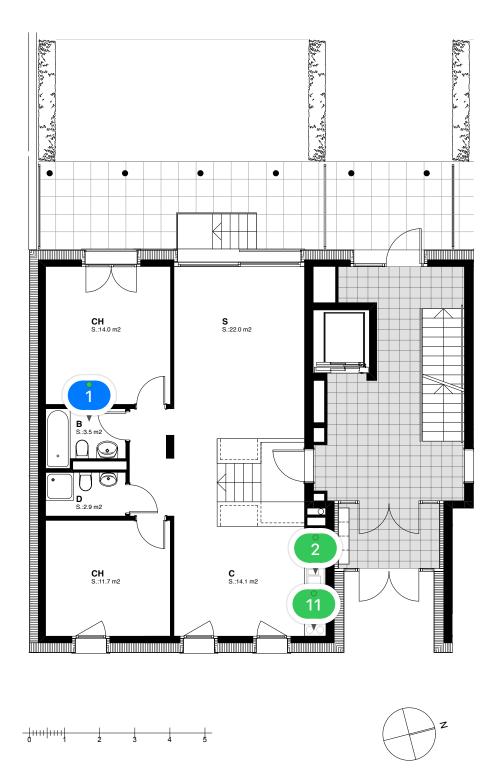

|
| Packages            | - <mark>Electricity</mark><br>- Kitchen<br>- Paint<br>- Plumbing                                                                                                                                 |
| Stakeholders        | <ul> <li>Electricity company Lastname Firstname</li> <li>Kitchen company Lastname Firstname</li> <li>Painting company Lastname Firstname</li> <li>Plumbing company Lastname Firstname</li> </ul> |
| Annotated documents | - Drawing 1 (Project preparation)<br>- Drawing 1 (Project supervision)<br>- Drawing 1 (Project handover)                                                                                         |

Global statistics



# Distribution by package





### Kitchen



## Plumbing

1 + 13/9/24

✓ 13/9/24

No deadline

Not validated

Prepare bathroom estimate



# Electricity

10 + 17/9/24



### **Kitchen**

| 5    | + 13/9/24                               | ▶ 13/9/24 | <b>23/9/24</b> | Not validated |  |  |  |  |  |  |
|------|-----------------------------------------|-----------|----------------|---------------|--|--|--|--|--|--|
| Kitc | Kitchen has to be fitted before 9/23/24 |           |                |               |  |  |  |  |  |  |
|      | 17/9/24                                 |           |                |               |  |  |  |  |  |  |

# Plumbing

17/9/24



17/9/24



### Drawing: Drawing 1 - Follow-up: Project handover



# Kitchen

| 6    | + 13/9/24             | ● 13/9/24 | No deadline |  |
|------|-------------